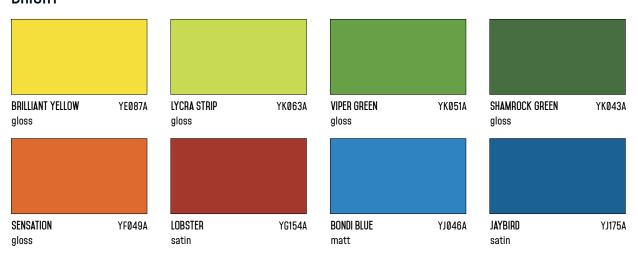

lity provides Stryüm customers with a plethora of options to suit any appearance or application requirement while retaining the unparalleled environmental resistance of anodised products.

#### WOODGRAIN

Stryüm utilises a new woodgrain technology recently introduced into Australia from Europe. This technology allows for textured woodgrains with a raised grain and much greater durability than traditional methods. This process is achieved through a powder coat process and has the same durability as our powder coat finishes. Stryüm woodgrains are available in a multitude of woodgrain finishes, with custom woodgrains available for landmark or special projects.



### POWDER-COATED COLOURS

### **STANDARD**



# POWDER-COATED COLOURS

#### **STANDARD**



#### **TEXTURED**



#### **BRIGHT**



# POWDER-COATED COLOURS

### **FLAT MATT**





# ANODISED COLOURS

### **STANDARD**



# WOODGRAIN COLOURS

### **STANDARD**







AUSTRALIA NEW ZEALAND UNITED KINGDOM

SALES ENQUIRIES 1800 007 175

HELPDESK@FV.COM.AU

FV.COM.AU STRYÜM / JULY 2025