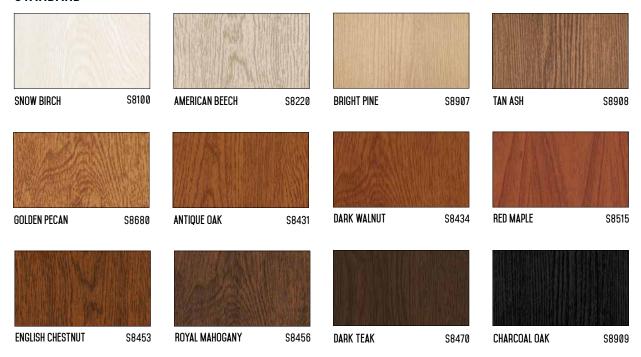

# WOODGRAIN COLOURS

### **STANDARD**

AUSTRALIA NEW ZEALAND UNITED KINGDOM

SALES ENQUIRIES 1800 007 175

HELPDESK@FV.COM.AU

FV.COM.AU STRYÜM / JULY 2025

#### WOODGRAIN

Stryüm utilises a new woodgrain technology recently introduced into Australia from Europe. This technology allows for textured woodgrains with a raised grain and much greater durability than traditional methods. This process is achieved through a powder coat process and has the same durability as our powder coat finishes. Stryüm woodgrains are available in a multitude of woodgrain finishes, with custom woodgrains available for landmark or special projects.