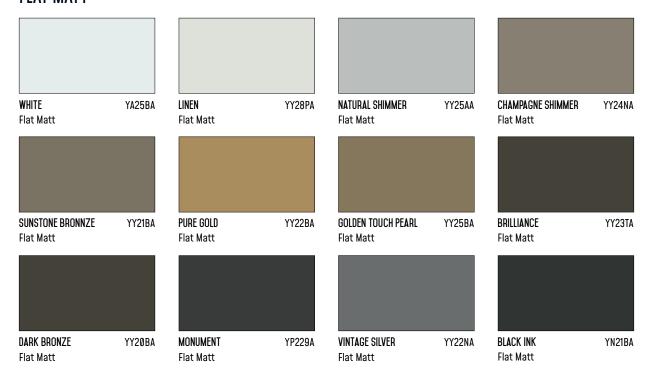

of options to suit any appearance or application requirement while retaining the unparalleled environmental resistance of anodised products.

#### WOODGRAIN

Stryüm utilises a new woodgrain technology recently introduced into Australia from Europe. This technology allows for textured woodgrains with a raised grain and much greater durability than traditional methods. This process is achieved through a powder coat process and has the same durability as our powder coat finishes. Stryüm woodgrains are available in a multitude of woodgrain finishes, with custom woodgrains available for landmark or special projects.



### POWDER-COATED COLOURS

### **STANDARD**



# POWDER-COATED COLOURS

#### **STANDARD**



#### **TEXTURED**



#### **BRIGHT**



# POWDER-COATED COLOURS

### **FLAT MATT**





# ANODISED COLOURS

### **STANDARD**



# WOODGRAIN COLOURS

### **STANDARD**







AUSTRALIA NEW ZEALAND UNITED KINGDOM

SALES ENQUIRIES 1800 007 175

HELPDESK@FV.COM.AU

FV.COM.AU STRYÜM / JULY 2025