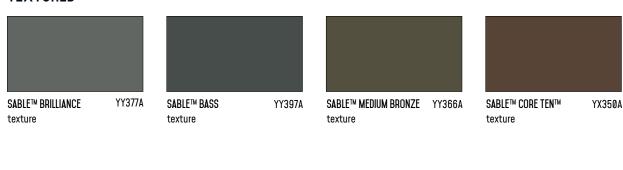

s unlimited versatility provides Stryüm customers with a plethora of options to suit any appearance or application requirement while retaining the unparalleled environmental resistance of anodised products.

#### WOODGRAIN

Stryüm utilises a new woodgrain technology recently introduced into Australia from Europe. This technology allows for textured woodgrains with a raised grain and much greater durability than traditional methods. This process is achieved through a powder coat process and has the same durability as our powder coat finishes. Stryüm woodgrains are available in a multitude of woodgrain finishes, with custom woodgrains available for landmark or special projects.



### POWDER-COATED COLOURS

### **STANDARD**



# POWDER-COATED COLOURS

#### **STANDARD**



#### **TEXTURED**



#### **BRIGHT**



# POWDER-COATED COLOURS

### **FLAT MATT**





# ANODISED COLOURS

### **STANDARD**



# WOODGRAIN COLOURS

### **STANDARD**







AUSTRALIA NEW ZEALAND UNITED KINGDOM

SALES ENQUIRIES 1800 007 175

HELPDESK@FV.COM.AU

FV.COM.AU STRYÜM / JULY 2025