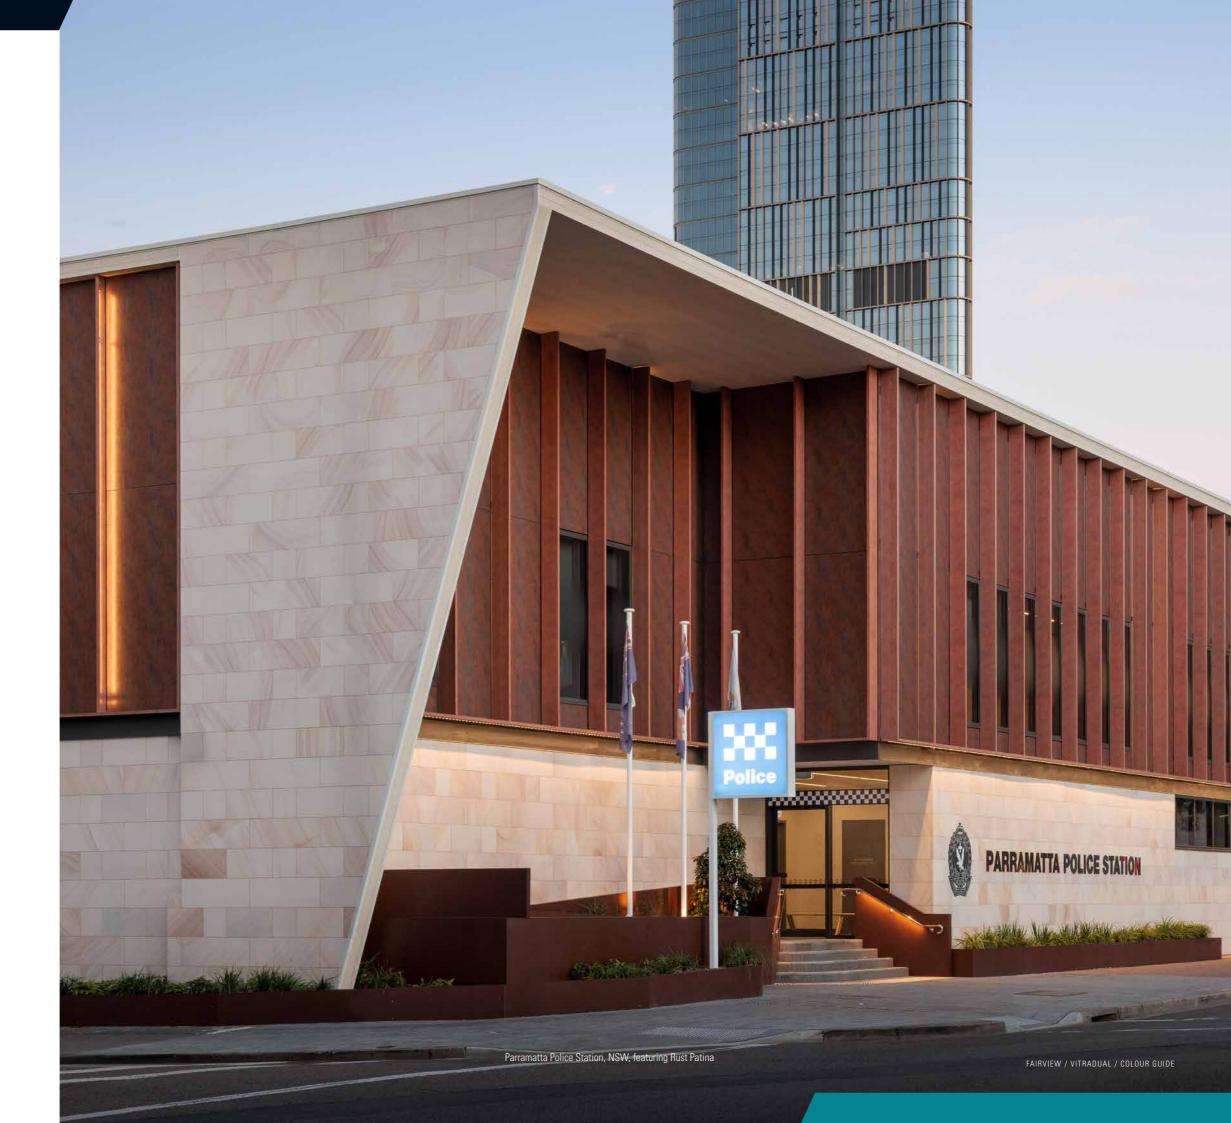

DEPENDABLE,
NON-COMBUSTIBLE,
VERSATILE,
CUSTOMISABLE,
RECYCLABLE SOLID
ALUMINIUM CASSETTE
CLADDING SYSTEM

#### **PVDF & FEVE COATINGS**

Vitradual uses only the highly recognised PVDF or FEVE paints known for their excellent durability.

PVDF (Polyvinylidene Fluoride) is a fluoropolymer-based resin used for coating in many industries and applications for their brilliant weather and UV resistance and unique flexibility.

FEVE (Fluoroethylene Vinyl Ether) is used in many architectural settings due to its resistance to weathering and UV. FEVE coatings have a higher gloss and colour range. The higher gloss range allows FEVE coatings to produce a brighter colour palette and sees it commonly used to produce colours such as yellow, red and green.

PVDF and FEVE's main benefits are around their extreme resistance to UV, temperature cycling, salt spray and atmospheric fallout.

Vitradual panels come in a range of anodised finishes, offering both standard and customised colours and textures, including solid colours, metallic, woodcreate, naturaline, stone effect, sparkling and chromatic.

#### **COLOUR MATCHING & CREATION**

Vitradual has an unlimited colour range, as we can create almost any finish or colour to bring your architectural design to life.

Vitradual panels can also be colour matched to blend seamlessly with existing façades and buildings.