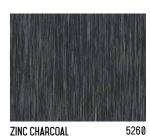

### SOLID COLOURS: BLACK & GREY

#### **INSPIRED BY MYSTERY**

- A Category A: High stock levels and volume pricing.
- B Category B: Limited stock, call to enquire price and availability.
  C Category C: MOQ applies.
- G Gloss.

Colour categories are subject to change.