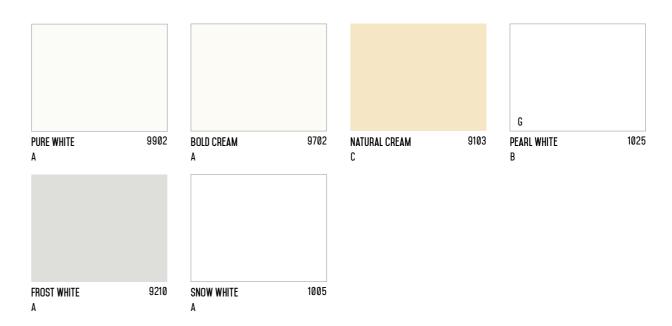

oduce colours such as yellow, red and green.

PVDF and FEVE's main benefits are around their extreme resistance to UV, temperature cycling, salt spray and atmospheric fallout.

Vitradual panels come in a range of anodised finishes, offering both standard and customised colours and textures, including solid colours, metallic, woodcreate, naturaline, stone effect, sparkling and chromatic.

#### **COLOUR MATCHING & CREATION**

Vitradual has an unlimited colour range, as we can create almost any finish or colour to bring your architectural design to life.

Vitradual panels can also be colour matched to blend seamlessly with existing façades and buildings.

Contact the Fairview team today to discuss your project requirements and vision.



### **SOLID COLOURS: WHITE**

#### INSPIRED BY PURITY



### SOLID COLOURS: BEIGE & BROWN

#### INSPIRED BY ELEGANCE



- A Category A: High stock levels and volume pricing.
- B Category B: Limited stock, call to enquire price and availability.
- C Category C: MOQ applies.
- G Gloss.

### SOLID COLOURS: RED, ORANGE & YELLOW

#### INSPIRED BY COURAGE, WARMTH & CONFIDENCE



- A Category A: High stock levels and volume pricing.
- B Category B: Limited stock, call to enquire price and availability.
- C Category C: MOQ applies.
- G Gloss.

**BRIGHT YELLOW** 

Colour categories are subject to change.

## SOLID COLOURS: GREEN & BLUE





- A Category A: High stock levels and volume pricing.
- B Category B: Limited stock, call to enquire price and availability.
- C Category C: MOQ applies.
- G Gloss.



### SOLID COLOURS: BLACK & GREY

#### **INSPIRE